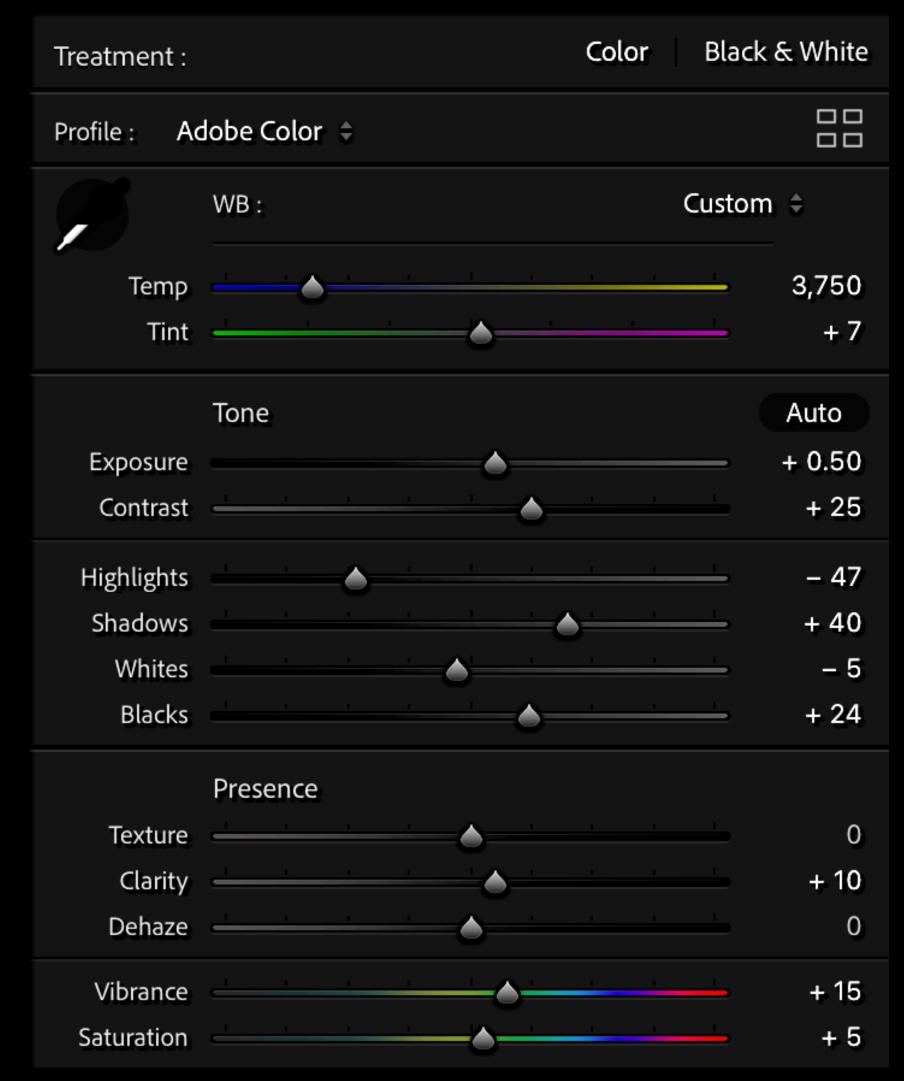

## HUMAN TOUCH

Tone Curve

Basic

HSL

Color Grading

Detail Lens Correction

Inansform

Chromatic Aperrations

Effects

Calipration



Hello Wedding Photographers Season is above to drop and it's gonna be crazy and tiring as you guys will be shooting weddings back to back there will be deadlines clients are gonna sit on your head for pictures all the time because #instapost is important for Bride and Groom. So with so many weddings lined up, there's gonna be lots of backlog of images. Enter us we have just come here to ease up your hectic season by taking care of the Post Production Process. We will provide you with one-stop Lightroom editing solution we will cover all the below tools



Basic

#### Basic 🔻





Gre une

#### Tone Curve











Color Grading





Detail









Leng Correction

Chromatic Aperrations

Lens Corrections

|              | Profile                                                 | Manual |  |
|--------------|---------------------------------------------------------|--------|--|
| 🗹 Enable Pro | Thromatic Aberration<br>ofile Corrections<br>Default \$ |        |  |
|              | Lens Profile                                            |        |  |
| Make         | Sigma                                                   | \$     |  |



Built-in Lens Profile applied. i



Judysform

Transform















Caliprotion





that too with a very exciting package but before that would like to give you a little idea about our team we have editors with 8 to 10 years