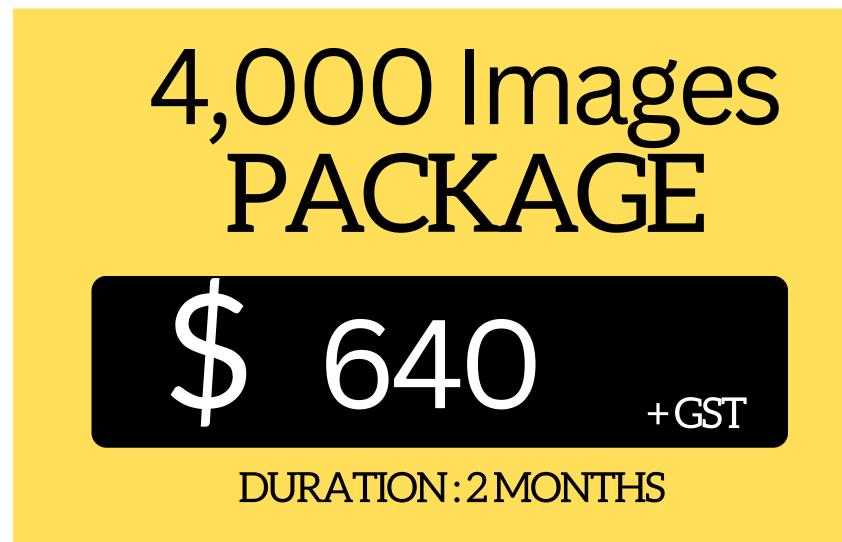

\*Without package per image price is \$0.20

FAQ for packages i) Client can break up the payments in the following way Signing amount : \$ 200 month end: \$220/-2nd mid month: \$220/ii) Suppose clients have consumed 4000 images as per the package before the validity expired Client needs to top-up with a min \$ 100 before the next order/catalog is assigned till validity