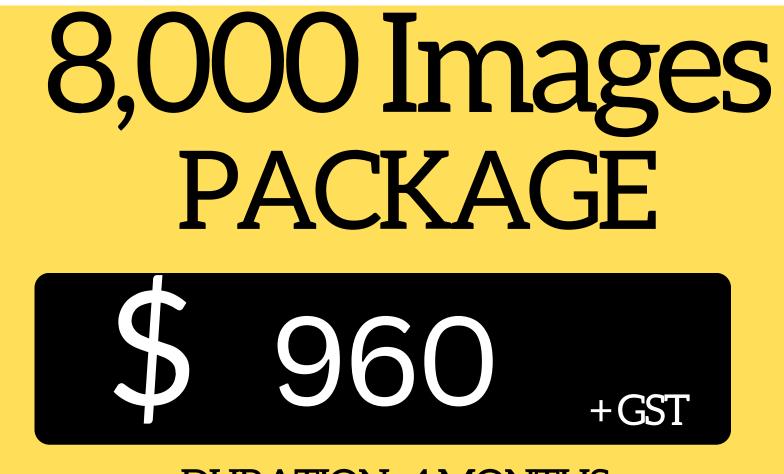

#### DURATION: 4 MONTHS

## PER IMAGE PRICE **\$ 0.12**

FAQ for packages i) Client can break up the payments in the following way Signing amount : \$400 Installments 2st month: \$420/-3rd month: \$220/ii) Suppose clients have consumed 50000 images as per the package within a day/month/before the validity expired than Client to top-up with a min \$ 1000