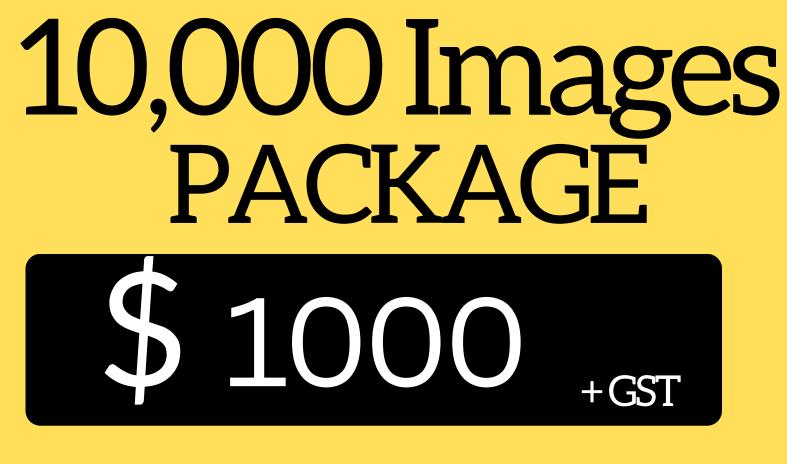

#### **Full Refund**

FAQ for packages i) Client can break up the payments in the following way Signing amount : \$ 180 15 days : \$ 90 30 days: \$ 90 ii) Suppose clients have consumed 2000 images as per the package before the validity expired Client needs to top-up with a minimum \$50 before the next order/catalog is assigned till validity

\*Without package per image price is \$0.20

FAQ for packages i) Client can break up the payments in the following way Signing amount : \$ 200 month end: \$220/-2nd mid month: \$220/ii) Suppose clients have consumed 4000 images as per the package before the validity expired Client needs to top-up with a min \$ 100 before the next order/catalog is assigned till validity