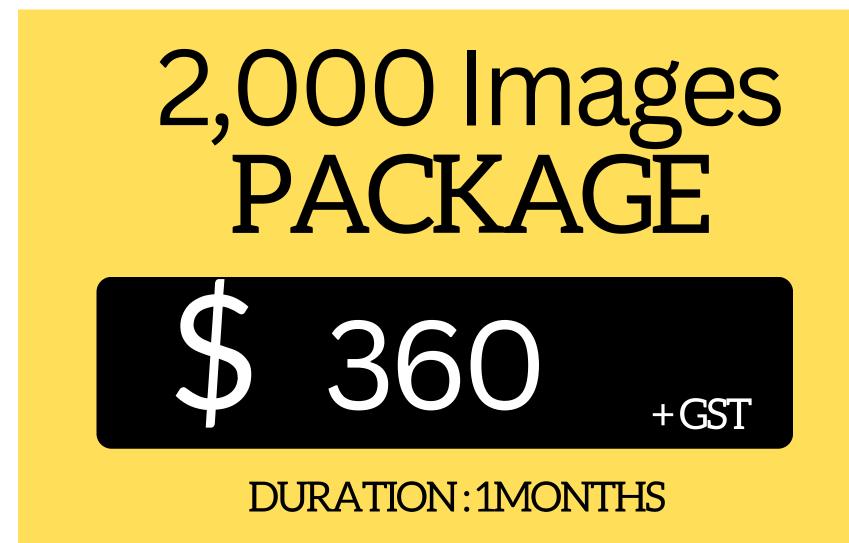

#### **Full Refund**

FAQ for packages i) Client can break up the payments in the following way Signing amount : \$ 180 15 days : \$ 90 30 days: \$ 90 ii) Suppose clients have consumed 2000 images as per the package before the validity expired Client needs to top-up with a minimum \$50 before the next order/catalog is assigned till validity