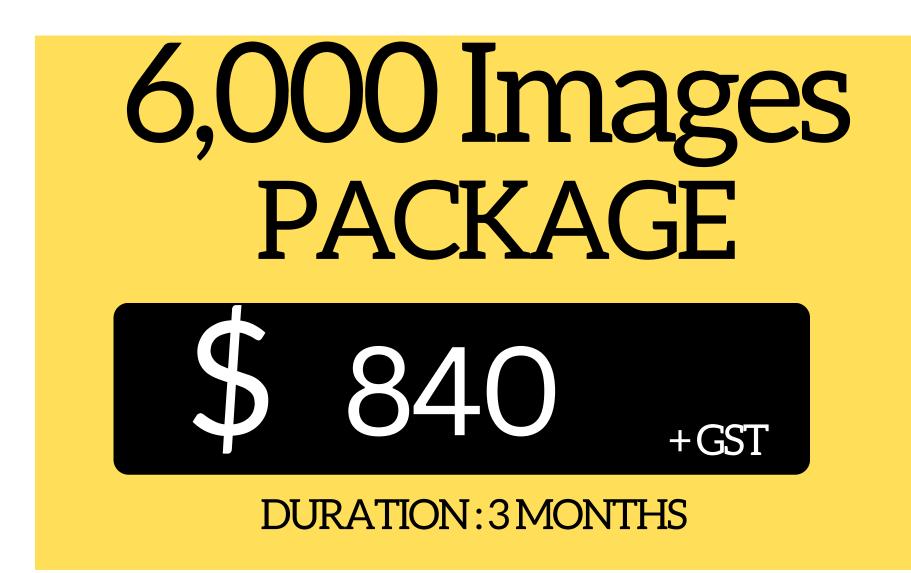

## PER IMAGE PRICE **\$ 0.14**

FAQ for packages i) Client can break up the payments in the following way

Signing amount : \$400 Installments 1st month end : \$220/-2nd month: \$220/ii) Suppose clients have consumed 24000 images as per the package within a day/month/before the validity expired than Client to top-up with min \$200 before the next order/catalog is assigned till validity